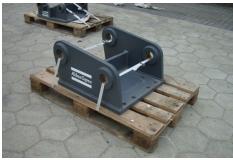

## ATLAS COPCO MB1200/MB1700-HAMER

| YEAR:      | 2011                |
|------------|---------------------|
| SERIAL NR: | PART NR :3360991425 |
| HOURS:     | NEW / UNUSED        |
| WEIGHT:    | 220 KG              |

## PRICE: EUR 1750