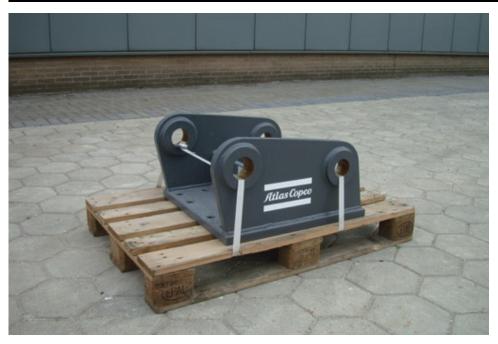

## ATLAS COPCO MB1200/MB1700-HAMER

| YEAR:      | 2011                |
|------------|---------------------|
| SERIAL NR: | PART NR :3360991425 |
| HOURS:     | NEW / UNUSED        |
| WEIGHT:    | 220 KG              |

## PRICE: EUR 1750