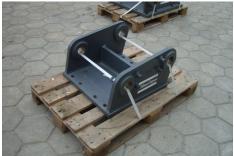

## ATLAS COPCO MB1200/MB1700-HAMER

| YEAR:      | 2011                |
|------------|---------------------|
| SERIAL NR: | PART NR :3360991425 |
| HOURS:     | NEW / UNUSED        |
| WEIGHT:    | 220 KG              |

## PRICE: EUR 1750