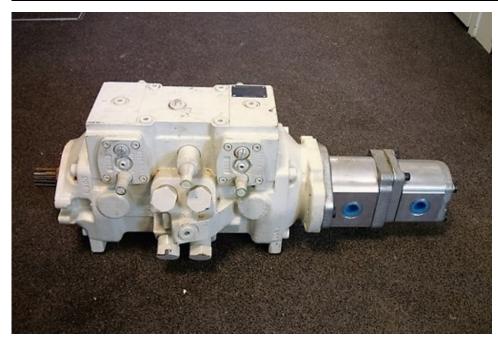

## **REXROTH 45CM3 CLOSED CIRCUIT**

| YEAR:      | 2012          |
|------------|---------------|
| SERIAL NR: | SN : 42709009 |
| HOURS:     | NEW / UNUSED  |
| WEIGHT:    | 50 Kg         |