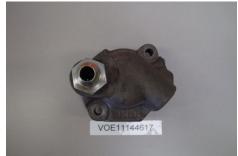

## VOLVO OIL DISTRIBUTOR L90-L110-L120-L150-L180

YEAR: 2002

SERIAL NR: PART No VOE11144617

HOURS: USED

**WEIGHT**: