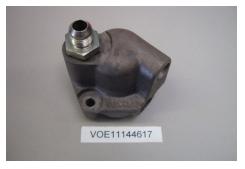

## VOLVO OIL DISTRIBUTOR L90-L110-L120-L150-L180

YEAR: 2002

SERIAL NR: PART No VOE11144617

HOURS: USED

**WEIGHT**: