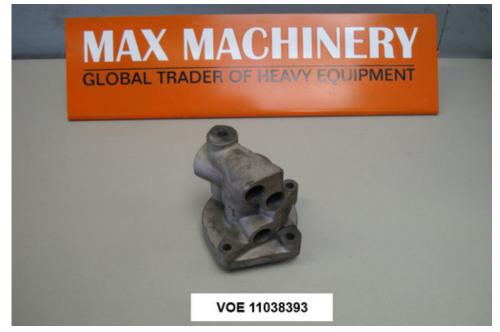

## VOLVO OIL DISTRIBUTOR L90-L110-L120-L150-L180

YEAR: 2002

SERIAL NR: PART No VOE11038393

HOURS: USED

**WEIGHT**:

**PRICE: EUR On Request** 