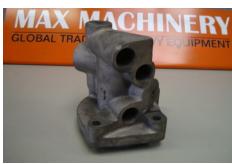

## VOLVO OIL DISTRIBUTOR L90-L110-L120-L150-L180

YEAR: 2002

SERIAL NR: PART No VOE11038393

HOURS: USED

**WEIGHT**:

**PRICE: EUR On Request** 