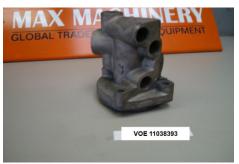

## VOLVO OIL DISTRIBUTOR L90-L110-L120-L150-L180

YEAR: 2002

SERIAL NR: PART No VOE11038393

HOURS: USED

**WEIGHT**:

**PRICE: EUR On Request** 