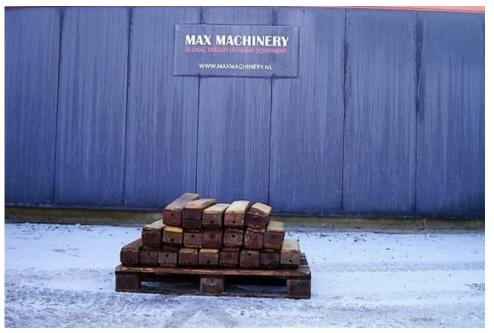

## **UNKNOWN 600 MM - 16 TO 25 TON**

| YEAR:      | 2008                |
|------------|---------------------|
| SERIAL NR: |                     |
| HOURS:     | USED                |
| WEIGHT:    | 302 Kg - 7,2 Kg p/p |

## PRICE: EUR 850