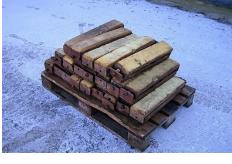

## **UNKNOWN 600 MM - 16 TO 25 TON**

| YEAR:      | 2008                |
|------------|---------------------|
| SERIAL NR: |                     |
| HOURS:     | USED                |
| WEIGHT:    | 302 Kg - 7,2 Kg p/p |

## PRICE: EUR 850