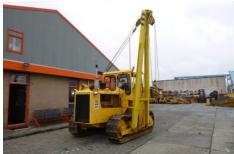

## CAT 561C

| YEAR:      | 1975       |
|------------|------------|
| SERIAL NR: | 92J60xxxxx |
| HOURS:     | 3018 h     |
| WEIGHT:    | 15650 kg   |

## **PRICE: EUR 37500**