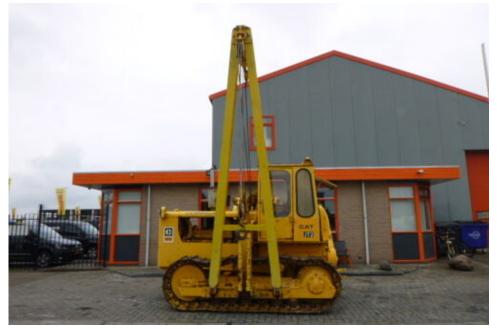

## CAT 561C

| YEAR:      | 1975       |
|------------|------------|
| SERIAL NR: | 92J60xxxxx |
| HOURS:     | 3018 h     |
| WEIGHT:    | 15650 kg   |

## **PRICE: EUR 37500**