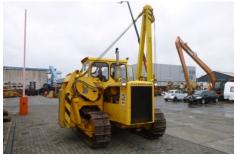

## CAT 561C

| YEAR:      | 1975       |
|------------|------------|
| SERIAL NR: | 92J60xxxxx |
| HOURS:     | 3018 h     |
| WEIGHT:    | 15650 kg   |

## **PRICE: EUR 37500**